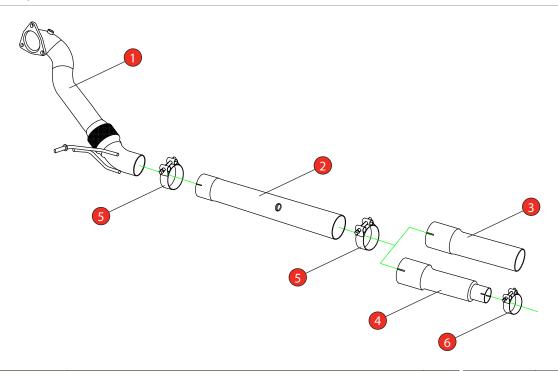

Estimated Fitting Time: 8 Hours

| NO.     | PART NO.   | DESCRIPTION                                  | QTY |  |
|---------|------------|----------------------------------------------|-----|--|
| 1       | 691AU      | Turbo Downpipe                               | 1   |  |
| 2       | 689AU      | De-cat Front Pipe                            | 1   |  |
| Fit Kit |            |                                              |     |  |
| 3       | AD93       | Adaptor (to fit to Scorpion cat-back system) | 1   |  |
| 4       | AD97       | Adaptor (to fit to OE cat-back system)       | 1   |  |
| 5       | Z016.10062 | 79.2mm H/D Clamp                             | 2   |  |
| 6       | Z016.10064 | 63-68mm Clamp                                | 1   |  |